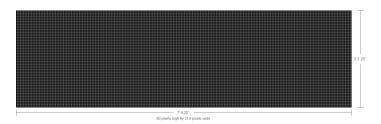

#### **Matrix Size**

60x210 is the matrix size. This is the number of pixels high (60) and the number of pixels wide (210) of the display. That's **12,600 pixels per side!** The more pixels, the higher the clarity and amount of detail that can be shown.

The display area is approximately 2'-1.25" high by 7'-4.25" wide, or 15.4 sq.ft. per side.