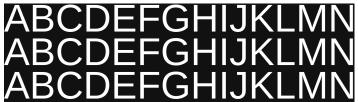

#### **Optimum Text**

A message can also be created using 3 rows of 8.2" text. This sized text is suitable for traffic speeds of up to 56 mph.

Amount of detail is dependent on matrix size.