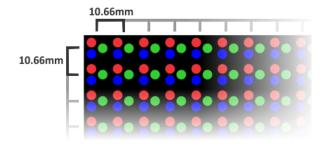

#### **Pixel Pitch**

10.66mm (0.42 in.) is the pixel pitch. This is the distance between the centers of individual pixels (points of light) in the LED display. The smaller the pitch, the more pixels can fit inside of the display.

#### **Matrix Size**

60x210 is the matrix size. This is the number of pixels high (60) and the number of pixels wide (210) of the display. That's **12,600 pixels per side!** The more pixels, the higher the clarity and amount of detail that can be shown.