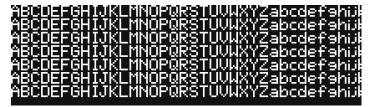

#### **Maximum Text**

The maximum amount of text for your LED display is **7 rows of 2.9" text**. This size uses pixel text for optimum screen usage and clarity.

#### **Full Text Capabilities**

This display is capable of the following text sizes. Miles per hour are based on five seconds of readability at that constant speed.

7 rows of 2.9" text \* (*Up to 20 mph.*) 6 rows of 3.8" text \* (*Up to 26 mph.*)

5 rows of 4.2" text \* (Up to 29 mph.)

5 rows of up to 4.9" text (Up to 33 mph.)

4 rows of up to 6.1" text (Up to 42 mph.)

3 rows of up to 8.2" text (*Up to 56 mph.*)
2 rows of up to 12.4" text (*Up to 70+ mph.*)

1 row of up to 25.2" text (*Up to 70+ mph.*)

\* Using pixel text.