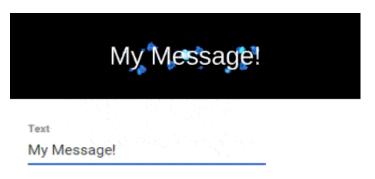

#### **Animation Templates**

Make **compelling**, **eye-catching custom messages** for your sign!\* Your text will be brought to life with movement and visual interest. If you can type, you can build amazing sign messages!

Check local ordinances regarding sign content.

Learn more about our Animation Templates

Of course, you can upload and **use your own images and video clips** as well. We support AVI, BMP, GIF, JPG, MOV, MP4, MPG, PNG, TIF and WMV formats, with *unlimited* media file storage. Learn more about your new sign's capabilities with our cloud-based software SignCommand.com!