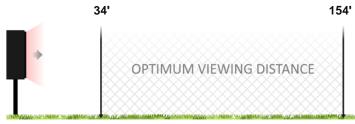

#### **Optimum Viewing Distance**

The optimum viewing distance for this display is between **34'** and **154'**. Images and video clips at closer than 34' will be discernible, but will appear pixelated. Greater than 154' will decrease the display's readability. Learn more.