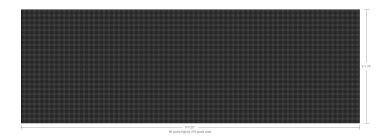

The display area is approximately 3'-1.75" high by 9'-5.25" wide, or 29.7 sq.ft.