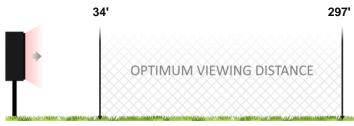

#### **Optimum Viewing Distance**

The optimum viewing distance for this display is between **34' and 297'**. Images and video clips at closer than 34' will be discernible, but will appear pixelated. Greater than 297' will decrease the display's readability. <u>Learn more.</u>