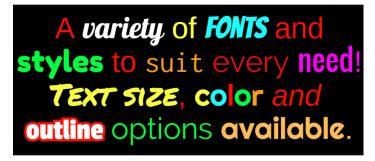

#### Fonts & Styles

In addition to pixel text, your message can be shown in **many fonts and styles**. Color and outline options are also available for full-color displays.

Amount of detail is dependent on matrix size.