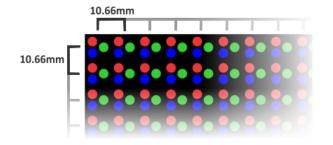

#### **Pixel Pitch**

10.66mm (0.42 in.) is the pixel pitch. This is the distance between the centers of individual pixels (points of light) in the LED display. The smaller the pitch, the more pixels can fit inside of the display.

#### **Matrix Size**

90x270 is the matrix size. This is the number of pixels high (90) and the number of pixels wide (270) of the display. That's **24,300 pixels!** The more pixels, the higher the clarity and amount of detail that can be shown.