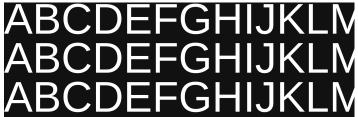

#### **Optimum Text**

A message can also be created using **3 rows of 12.4" text**. This sized text is suitable for traffic speeds of **up to 70+ mph**.

Amount of detail is dependent on matrix size.