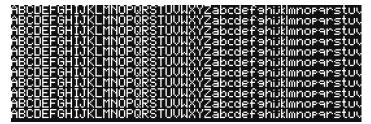

#### **Maximum Text**

The maximum amount of text for your LED display is **11 rows of 2.9" text**. This size uses pixel text for optimum screen usage and clarity.

#### **Full Text Capabilities**

This display is capable of the following text sizes. Miles per hour are based on five seconds of readability at that constant speed.

11 rows of 2.9" text \* (Up to 20 mph.)
9 rows of 3.8" text \* (Up to 26 mph.)
8 rows of 4.2" text \* (Up to 29 mph.)
9 rows of up to 4" text (Up to 27 mph.)
8 rows of up to 4.6" text (Up to 31 mph.)
7 rows of up to 5.2" text (Up to 35 mph.)
6 rows of up to 6.1" text (Up to 42 mph.)
5 rows of up to 7.4" text (Up to 50 mph.)
4 rows of up to 9.3" text (Up to 63 mph.)
3 rows of up to 12.4" text (Up to 70+ mph.)
2 rows of up to 18.7" text (Up to 70+ mph.)
1 row of up to 37.8" text (Up to 70+ mph.)
\* Using pixel text.