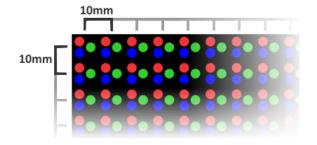

#### **Pixel Pitch**

10mm (0.39 in.) is the pixel pitch. This is the distance between the centers of individual pixels (points of light) in the LED display. The smaller the pitch, the more pixels can fit inside of the display.

#### **Matrix Size**

64x224 is the matrix size. This is the number of pixels high (64) and the number of pixels wide (224) of the display. That's **14,336 pixels per side!** The more pixels, the higher the clarity and amount of detail that can be shown.