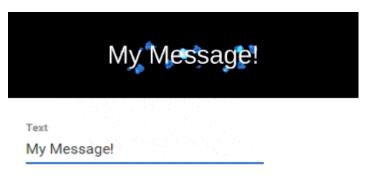

## **Animation Templates**

Make **compelling**, **eye-catching custom messages** for your sign!\* Your text will be brought to life with movement and visual interest. If you can type, you can build amazing sign messages!

Check local ordinances regarding sign content.

Learn more about our Animation Templates

Of course, you can upload and **use your own images and video clips** as well. We support AVI, BMP, GIF, JPG, MOV, MP4, MPG, PNG, TIF and WMV formats, with *unlimited* media file storage. Learn more about your new sign's capabilities with our cloud-based software SignCommand.com!