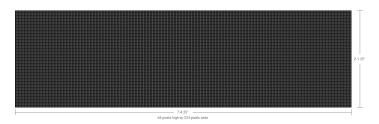

The display area is approximately 2'-1.25" high by 7'-4.25" wide, or 15.4 sq.ft. per side.