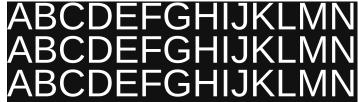

## **Optimum Text**

A message can also be created using 3 rows of 8.2" text. This sized text is suitable for traffic speeds of up to 56 mph.

Amount of detail is dependent on matrix size.