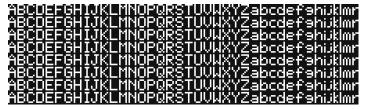

#### **Maximum Text**

The maximum amount of text for your LED display is **8 rows of 2.8" text**. This size uses pixel text for optimum screen usage and clarity.

### **Full Text Capabilities**

This display is capable of the following text sizes. Miles per hour are based on five seconds of readability at that constant speed.

8 rows of 2.8" text \* (Up to 19 mph.)
6 rows of 3.5" text \* (Up to 24 mph.)
5 rows of 3.9" text \* (Up to 27 mph.)
5 rows of up to 4.9" text (Up to 33 mph.)
4 rows of up to 6.1" text (Up to 42 mph.)
3 rows of up to 8.2" text (Up to 56 mph.)
2 rows of up to 12.4" text (Up to 70+ mph.)
1 row of up to 25.2" text (Up to 70+ mph.)