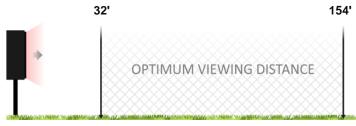

#### **Optimum Viewing Distance**

The optimum viewing distance for this display is between **32' and 154'**. Images and video clips at closer than 32' will be discernible, but will appear pixelated. Greater than 154' will decrease the display's readability. Learn more.