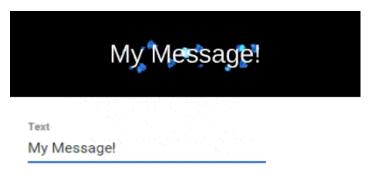

### **Animation Templates**

Make **compelling**, **eye-catching custom messages** for your sign!\* Your text will be brought to life with movement and visual interest. If you can type, you can build amazing sign messages!

Check local ordinances regarding sign content.

Learn more about our Animation Templates

Of course, you can upload and **use your own images and video clips** as well. We support AVI, BMP, GIF, JPG, MOV, MP4, MPG, PNG, TIF and WMV formats, with *unlimited* media file storage. Learn more about your new sign's capabilities with our cloud-based software SignCommand.com!