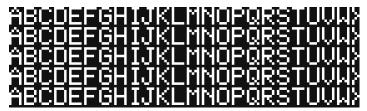

#### **Maximum Text**

The maximum amount of text for your LED display is **5 rows of 4.4" text**. This size uses pixel text for optimum screen usage and clarity.

#### **Full Text Capabilities**

This display is capable of the following text sizes. Miles per hour are based on five seconds of readability at that constant speed.

5 rows of 4.4" text \* (Up to 30 mph.)

4 rows of 5.7" text \* (Up to 39 mph.)

3 rows of 6.3" text \* (Up to 43 mph.)

3 rows of up to 8.2" text (Up to 56 mph.)
2 rows of up to 12.4" text (Up to 70+ mph.)

1 row of up to 25.2" text (Up to 70+ mph.)

\* Using pixel text.