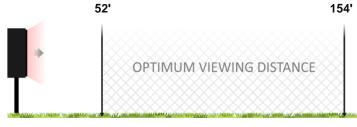

#### **Optimum Viewing Distance**

The optimum viewing distance for this display is between **52' and 154'**. Images and video clips at closer than 52' will be discernible, but will appear pixelated. Greater than 154' will decrease the display's readability. <u>Learn more.</u>