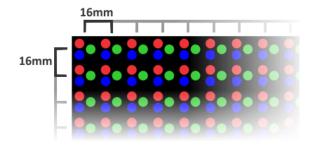

#### **Pixel Pitch**

16mm (0.63 in.) is the pixel pitch. This is the distance between the centers of individual pixels (points of light) in the LED display. The smaller the pitch, the more pixels can fit inside of the display.

#### **Matrix Size**

40x140 is the matrix size. This is the number of pixels high (40) and the number of pixels wide (140) of the display. That's **5,600 pixels per side!** The more pixels, the higher the clarity and amount of detail that can be shown.

#### **Display Colors**

This full-color display is capable of showing **an enormous number of colors** by combining red, green and blue light in different amounts!

Example of colors only. Amount of detail is dependent on matrix size.