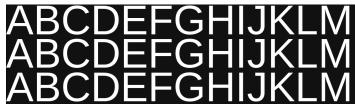

### **Optimum Text**

A message can also be created using **3 rows of 8.2" text**. This sized text is suitable for traffic speeds of **up to 56 mph**.

Amount of detail is dependent on matrix size.