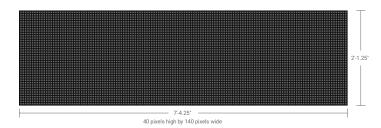

#### **Matrix Size**

40x140 is the matrix size. This is the number of pixels high (40) and the number of pixels wide (140) of the display. That's **5,600 pixels per side!** The more pixels, the higher the clarity and amount of detail that can be shown.

The display area is approximately 2'-1.25" high by 7'-4.25" wide, or 15.4 sq.ft. per side.