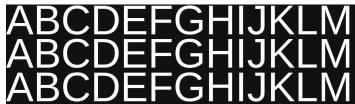

#### **Maximum Text**

The maximum amount of text for your LED display is **5 rows of 4.4" text**. This size uses pixel text for optimum screen usage and clarity.

### **Optimum Text**

A message can also be created using **3 rows of 8.2" text**. This sized text is suitable for traffic speeds of **up to 56 mph**.

Amount of detail is dependent on matrix size.

#### **Full Text Capabilities**

This display is capable of the following text sizes. Miles per hour are based on five seconds of readability at that constant speed.

5 rows of 4.4" text \* (Up to 30 mph.)

4 rows of 5.7" text \* (Up to 39 mph.)

3 rows of 6.3" text \* (Up to 43 mph.)

3 rows of up to 8.2" text (Up to 56 mph.)
2 rows of up to 12.4" text (Up to 70+ mph.)

1 row of up to 25.2" text (Up to 70+ mph.)