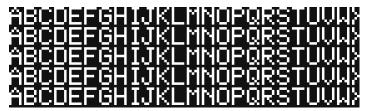

#### **Pixel Pitch**

16mm (0.63 in.) is the pixel pitch. This is the distance between the centers of individual pixels (points of light) in the LED display. The smaller the pitch, the more pixels can fit inside of the display.

#### **Matrix Size**

40x140 is the matrix size. This is the number of pixels high (40) and the number of pixels wide (140) of the display. That's **5,600 pixels per side!** The more pixels, the higher the clarity and amount of detail that can be shown.

The display area is approximately 2'-1.25" high by 7'-4.25" wide, or 15.4 sq.ft. per side.