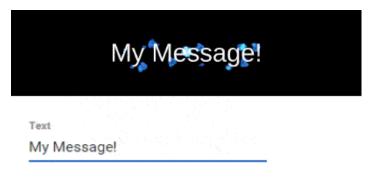

### **Animation Templates**

Make **compelling**, **eye-catching custom messages** for your sign!\* Your text will be brought to life with movement and visual interest. If you can type, you can build amazing sign messages!

Check local ordinances regarding sign content.

Learn more about our Animation Templates

Of course, you can upload and **use your own images and video clips** as well. We support AVI, BMP, GIF, JPG, MOV, MP4, MPG, PNG, TIF and WMV formats, with *unlimited* media file storage. Learn more about your new sign's capabilities with our cloud-based software SignCommand.com!