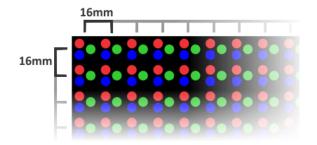

#### **Pixel Pitch**

16mm (0.63 in.) is the pixel pitch. This is the distance between the centers of individual pixels (points of light) in the LED display. The smaller the pitch, the more pixels can fit inside of the display.

#### **Matrix Size**

40x140 is the matrix size. This is the number of pixels high (40) and the number of pixels wide (140) of the display. That's **5,600 pixels per side!** The more pixels, the higher the clarity and amount of detail that can be shown.