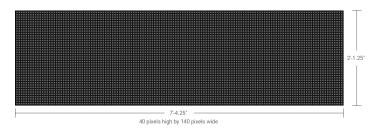

#### **Matrix Size**

40x140 is the matrix size. This is the number of pixels high (40) and the number of pixels wide (140) of the display. That's **5,600 pixels!** The more pixels, the higher the clarity and amount of detail that can be shown.

The display area is approximately 2'-1.25" high by 7'-4.25" wide, or 15.4 sq.ft.