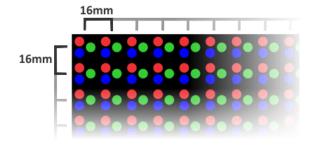

#### **Pixel Pitch**

16mm (0.63 in.) is the pixel pitch. This is the distance between the centers of individual pixels (points of light) in the LED display. The smaller the pitch, the more pixels can fit inside of the display.

#### **Matrix Size**

40x140 is the matrix size. This is the number of pixels high (40) and the number of pixels wide (140) of the display. That's **5,600 pixels!** The more pixels, the higher the clarity and amount of detail that can be shown.