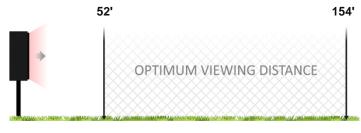

#### **Optimum Viewing Distance**

The optimum viewing distance for this display is between **52' and 154'**. Images and video clips at closer than 52' will be discernible, but will appear pixelated. Greater than 154' will decrease the display's readability. Learn more.