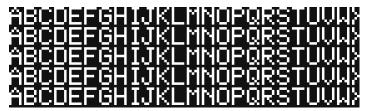

#### **Maximum Text**

The maximum amount of text for your LED display is **5 rows of 4.4" text**. This size uses pixel text for optimum screen usage and clarity.

#### **Full Text Capabilities**

This display is capable of the following text sizes. Miles per hour are based on five seconds of readability at that constant speed.

5 rows of 4.4" text \* (Up to 30 mph.)