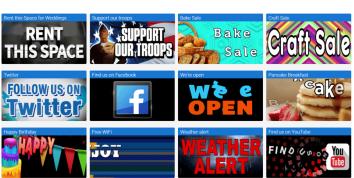

### **Media Library**

Our cloud-based software has **over 2,500 built-in video clips and images** for use on any sized display. Get the maximum impact from your sign immediately with our continually growing library!