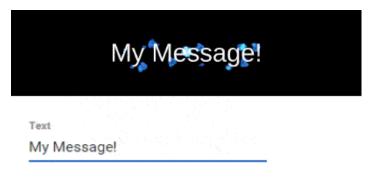

### **Animation Templates**

Make **compelling**, **eye-catching custom messages** for your sign!\* Your text will be brought to life with movement and visual interest. If you can type, you can build amazing sign messages!