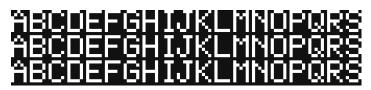

### **Display Colors**

This full-color display is capable of showing an enormous number of colors by combining red, green and blue light in different amounts!

Example of colors only. Amount of detail is dependent on matrix size.