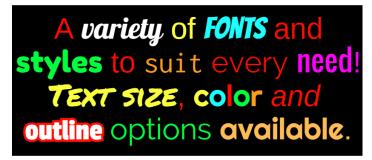

### **Fonts & Styles**

In addition to pixel text, your message can be shown in **many fonts and styles**. Color and outline options are also available for full-color displays.

Amount of detail is dependent on matrix size.