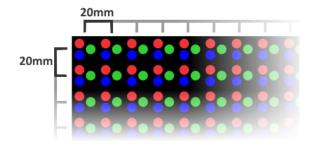

#### **Pixel Pitch**

20mm (0.79 in.) is the pixel pitch. This is the distance between the centers of individual pixels (points of light) in the LED display. The smaller the pitch, the more pixels can fit inside of the display.

**Matrix Size** 

24x112 is the matrix size. This is the number of pixels high (24) and the number of pixels wide (112) of the display. That's 2,688 pixels! The more pixels, the higher the clarity and amount of detail that can be shown.