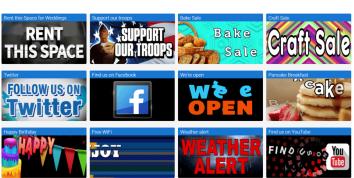

## **Media Library**

Our cloud-based software has **over 2,500 built-in video clips and images** for use on any sized display. Get the maximum impact from your sign immediately with our continually growing library!