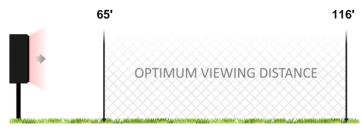

### **Optimum Viewing Distance**

The optimum viewing distance for this display is between 65' and 116'. Images and video clips at closer than 65' will be discernible, but will appear pixelated. Greater than 116' will decrease the display's readability. Learn more.