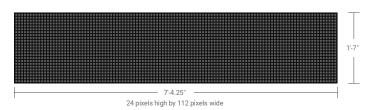

**Matrix Size** 

24x112 is the matrix size. This is the number of pixels high (24) and the number of pixels wide (112) of the display. That's 2,688 pixels! The more pixels, the higher the clarity and amount of detail that can be shown.

The display area is approximately 1'-7" high by 7'-4.25" wide, or 11.6 sq.ft.