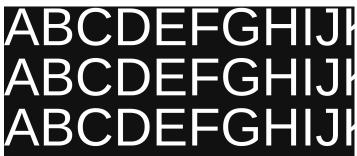

## **Optimum Text**

A message can also be created using **3 rows of 12.4" text**. This sized text is suitable for traffic speeds of **up to 70+ mph**.

Amount of detail is dependent on matrix size.