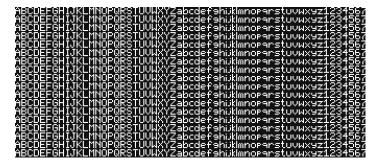

#### **Maximum Text**

The maximum amount of text for your LED display is **18 rows of 1.8" text**. This size uses pixel text for optimum screen usage and clarity.

#### **Full Text Capabilities**

This display is capable of the following text sizes. Miles per hour are based on five seconds of readability at that constant speed.

18 rows of 1.8" text \* (Up to 12 mph.) 14 rows of 2.4" text \* (Up to 16 mph.) 13 rows of 2.6" text \* (Up to 18 mph.) 15 rows of up to 2.4" text (Up to 16 mph.) 14 rows of up to 2.5" text (Up to 17 mph.) 13 rows of up to 2.8" text (Up to 19 mph.) 12 rows of up to 3" text (Up to 20 mph.) 11 rows of up to 3.3" text (Up to 22 mph.) 10 rows of up to 3.6" text (Up to 25 mph.) 9 rows of up to 4" text (Up to 27 mph.) 8 rows of up to 4.6" text (Up to 31 mph.) 7 rows of up to 5.2" text (Up to 35 mph.) 6 rows of up to 6.1" text (Up to 42 mph.) 5 rows of up to 7.4" text (Up to 50 mph.) 4 rows of up to 9.3" text (Up to 63 mph.) 3 rows of up to 12.4" text (Up to 70+ mph.) 2 rows of up to 18.7" text (Up to 70+ mph.) 1 row of up to 37.8" text (Up to 70+ mph.) \* Using pixel text.