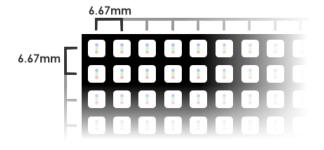

#### **Pixel Pitch**

6.67mm (0.26 in.) is the pixel pitch. This is the distance between the centers of individual pixels (points of light) in the LED display. The smaller the pitch, the more pixels can fit inside of the display.

#### **Matrix Size**

144x336 is the matrix size. This is the number of pixels high (144) and the number of pixels wide (336) of the display. That's **48,384 pixels per side!** The more pixels, the higher the clarity and amount of detail that can be shown.