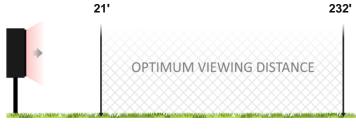

### **Optimum Viewing Distance**

The optimum viewing distance for this display is between **21' and 232'**. Images and video clips at closer than 21' will be discernible, but will appear pixelated. Greater than 232' will decrease the display's readability. <u>Learn more.</u>