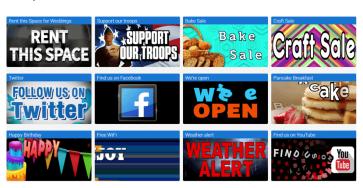

## **Media Library**

Our cloud-based software has **over 2,500 built-in video clips and images** for use on any sized display. Get the maximum impact from your sign immediately with our continually growing library!

## **Animation Templates**

Make **compelling**, **eye-catching custom messages** for your sign!\* Your text will be brought to life with movement and visual interest. If you can type, you can build amazing sign messages!

Check local ordinances regarding sign content.

Learn more about our Animation Templates

Of course, you can upload and **use your own images and video clips** as well. We support AVI, BMP, GIF, JPG, MOV, MP4, MPG, PNG, TIF and WMV formats, with *unlimited* media file storage. Learn more about your new sign's capabilities with our cloud-based software SignCommand.com!