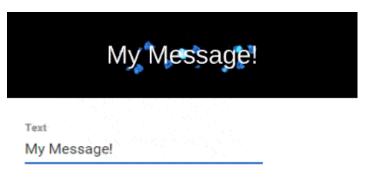

## **Animation Templates**

Make **compelling**, **eye-catching custom messages** for your sign!\* Your text will be brought to life with movement and visual interest. If you can type, you can build amazing sign messages!

Check local ordinances regarding sign content.

Learn more about our Animation Templates

Of course, you can upload and **use your own images and video clips** as well. We support AVI, BMP, GIF, JPG, MOV, MP4, MPG, PNG, TIF and WMV formats, with *unlimited* media file storage. Learn more about your new sign's capabilities with our cloud-based software SignCommand.com!