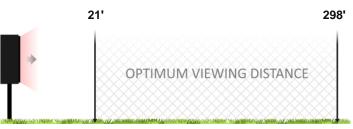

#### **Optimum Viewing Distance**

The optimum viewing distance for this display is between **21' and 298'**. Images and video clips at closer than 21' will be discernible, but will appear pixelated. Greater than 298' will decrease the display's readability. Learn more.

The display area is approximately 3'-1.75" high by 9'-5.5" wide, or 29.8 sq.ft. per side.