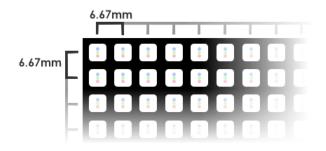

#### **Pixel Pitch**

6.67mm (0.26 in.) is the pixel pitch. This is the distance between the centers of individual pixels (points of light) in the LED display. The smaller the pitch, the more pixels can fit inside of the display.

144x432 is the matrix size. This is the number of pixels high (144) and the number of pixels wide (432) of the display. That's **62,208 pixels per side!** The more pixels, the higher the clarity and amount of detail that can be shown.