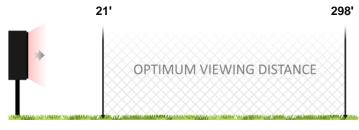

# **Optimum Viewing Distance**

The optimum viewing distance for this display is between **21' and 298'**. Images and video clips at closer than 21' will be discernible, but will appear pixelated. Greater than 298' will decrease the display's readability. Learn more.