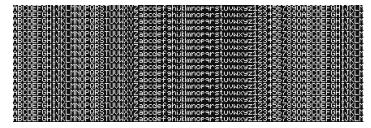

#### **Maximum Text**

The maximum amount of text for your LED display is **18 rows of 1.8" text**. This size uses pixel text for optimum screen usage and clarity.

### **Full Text Capabilities**

This display is capable of the following text sizes. Miles per hour are based on five seconds of readability at that constant speed.

18 rows of 1.8" text \* (Up to 12 mph.) 14 rows of 2.4" text \* (Up to 16 mph.) 13 rows of 2.6" text \* (Up to 18 mph.) 15 rows of up to 2.4" text (Up to 16 mph.) 14 rows of up to 2.5" text (Up to 17 mph.) 13 rows of up to 2.8" text (Up to 19 mph.) 12 rows of up to 3" text (Up to 20 mph.) 11 rows of up to 3.3" text (Up to 22 mph.) 10 rows of up to 3.6" text (Up to 25 mph.) 9 rows of up to 4" text (Up to 27 mph.) 8 rows of up to 4.6" text (Up to 31 mph.) 7 rows of up to 5.2" text (Up to 35 mph.) 6 rows of up to 6.1" text (Up to 42 mph.) 5 rows of up to 7.4" text (Up to 50 mph.) 4 rows of up to 9.3" text (Up to 63 mph.) 3 rows of up to 12.4" text (Up to 70+ mph.) 2 rows of up to 18.7" text (Up to 70+ mph.) 1 row of up to 37.8" text (Up to 70+ mph.) \* Using pixel text.