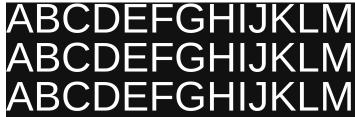

## **Optimum Text**

A message can also be created using **3 rows of 12.4" text**. This sized text is suitable for traffic speeds of **up to 70+ mph**.

Amount of detail is dependent on matrix size.