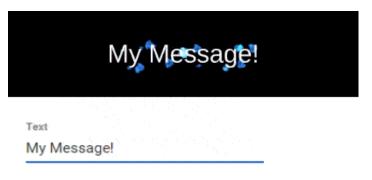

### **Animation Templates**

Make **compelling**, **eye-catching custom messages** for your sign!\* Your text will be brought to life with movement and visual interest. If you can type, you can build amazing sign messages!

Check local ordinances regarding sign content.

Learn more about our Animation Templates

Of course, you can upload and **use your own images and video clips** as well. We support AVI, BMP, GIF, JPG, MOV, MP4, MPG, PNG, TIF and WMV formats, with *unlimited* media file storage. Learn more about your new sign's capabilities with our cloud-based software SignCommand.com!