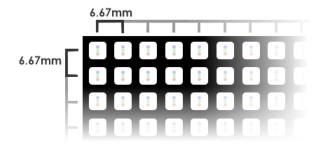

#### **Pixel Pitch**

6.67mm (0.26 in.) is the pixel pitch. This is the distance between the centers of individual pixels (points of light) in the LED display. The smaller the pitch, the more pixels can fit inside of the display.

#### **Matrix Size**

144x432 is the matrix size. This is the number of pixels high (144) and the number of pixels wide (432) of the display. That's **62,208 pixels per side!** The more pixels, the higher the clarity and amount of detail that can be shown.