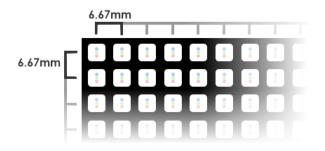

#### **Pixel Pitch**

6.67mm (0.26 in.) is the pixel pitch. This is the distance between the centers of individual pixels (points of light) in the LED display. The smaller the pitch, the more pixels can fit inside of the display.

144x432 is the matrix size. This is the number of pixels high (144) and the number of pixels wide (432) of the display. That's **62,208 pixels!** The more pixels, the higher the clarity and amount of detail that can be shown.