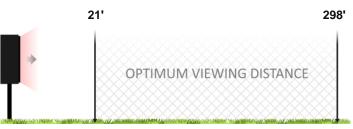

#### **Optimum Viewing Distance**

The optimum viewing distance for this display is between **21' and 298'**. Images and video clips at closer than 21' will be discernible, but will appear pixelated. Greater than 298' will decrease the display's readability. Learn more.