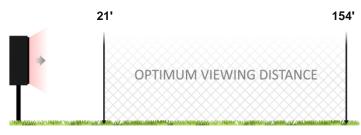

#### **Optimum Viewing Distance**

The optimum viewing distance for this display is between **21'** and **154'**. Images and video clips at closer than 21' will be discernible, but will appear pixelated. Greater than 154' will decrease the display's readability. Learn more.