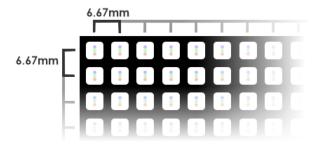

#### **Pixel Pitch**

6.67mm (0.26 in.) is the pixel pitch. This is the distance between the centers of individual pixels (points of light) in the LED display. The smaller the pitch, the more pixels can fit inside of the display.

#### **Matrix Size**

96x336 is the matrix size. This is the number of pixels high (96) and the number of pixels wide (336) of the display. That's **32,256 pixels per side!** The more pixels, the higher the clarity and amount of detail that can be shown.