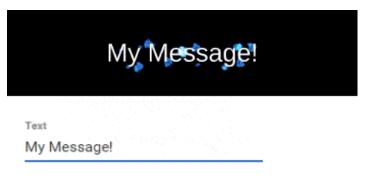

## **Animation Templates**

Make **compelling**, **eye-catching custom messages** for your sign!\* Your text will be brought to life with movement and visual interest. If you can type, you can build amazing sign messages!

Check local ordinances regarding sign content.

Learn more about our Animation Templates

Of course, you can upload and **use your own images and video clips** as well. We support AVI, BMP, GIF, JPG, MOV, MP4, MPG, PNG, TIF and WMV formats, with *unlimited* media file storage. Learn more about your new sign's capabilities with our cloud-based software SignCommand.com!