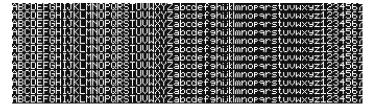

#### **Maximum Text**

The maximum amount of text for your LED display is **12 rows of 1.8" text**. This size uses pixel text for optimum screen usage and clarity.

### **Full Text Capabilities**

This display is capable of the following text sizes. Miles per hour are based on five seconds of readability at that constant speed.

12 rows of 1.8" text \* (Up to 12 mph.)
9 rows of 2.4" text \* (Up to 16 mph.)
8 rows of 2.6" text \* (Up to 18 mph.)
9 rows of up to 2.6" text (Up to 18 mph.)
8 rows of up to 3.4" text (Up to 20 mph.)
7 rows of up to 3.4" text (Up to 23 mph.)
6 rows of up to 4" text (Up to 27 mph.)
5 rows of up to 4.9" text (Up to 33 mph.)
4 rows of up to 6.1" text (Up to 42 mph.)
3 rows of up to 8.2" text (Up to 56 mph.)
2 rows of up to 12.4" text (Up to 70+ mph.)
1 row of up to 25.2" text (Up to 70+ mph.)
\* Using pixel text.