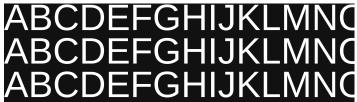

## **Optimum Text**

A message can also be created using 3 rows of 8.2" text. This sized text is suitable for traffic speeds of up to 56 mph.

Amount of detail is dependent on matrix size.