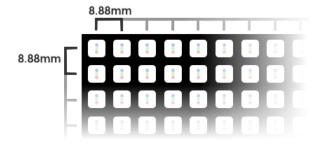

#### **Pixel Pitch**

8.88mm (0.35 in.) is the pixel pitch. This is the distance between the centers of individual pixels (points of light) in the LED display. The smaller the pitch, the more pixels can fit inside of the display.

#### **Matrix Size**

72x252 is the matrix size. This is the number of pixels high (72) and the number of pixels wide (252) of the display. That's **18,144 pixels per side!** The more pixels, the higher the clarity and amount of detail that can be shown.