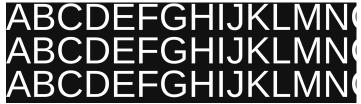

#### **Optimum Text**

A message can also be created using 3 rows of 8.2" text. This sized text is suitable for traffic speeds of up to 56 mph.

Amount of detail is dependent on matrix size.