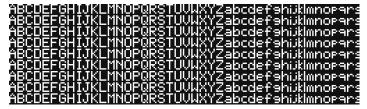

#### **Maximum Text**

The maximum amount of text for your LED display is **9 rows of 2.4" text**. This size uses pixel text for optimum screen usage and clarity.

#### **Full Text Capabilities**

This display is capable of the following text sizes. Miles per hour are based on five seconds of readability at that constant speed.

9 rows of 2.4" text \* (Up to 16 mph.)
7 rows of 3.1" text \* (Up to 21 mph.)
6 rows of 3.5" text \* (Up to 24 mph.)
6 rows of up to 4" text (Up to 27 mph.)
5 rows of up to 4.9" text (Up to 33 mph.)
4 rows of up to 6.1" text (Up to 42 mph.)
3 rows of up to 8.2" text (Up to 56 mph.)
2 rows of up to 12.4" text (Up to 70+ mph.)
1 row of up to 25.2" text (Up to 70+ mph.)
\* Using pixel text.