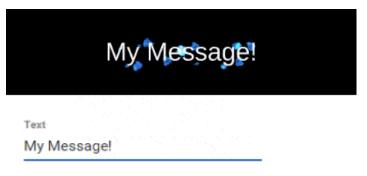

#### **Animation Templates**

Make **compelling**, **eye-catching custom messages** for your sign!\* Your text will be brought to life with movement and visual interest. If you can type, you can build amazing sign messages!

Check local ordinances regarding sign content.

Learn more about our Animation Templates

Of course, you can upload and **use your own images and video clips** as well. We support AVI, BMP, GIF, JPG, MOV, MP4, MPG, PNG, TIF and WMV formats, with *unlimited* media file storage. Learn more about your new sign's capabilities with our cloud-based software SignCommand.com!