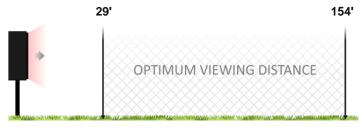

### **Optimum Viewing Distance**

The optimum viewing distance for this display is between **29' and 154'**. Images and video clips at closer than 29' will be discernible, but will appear pixelated. Greater than 154' will decrease the display's readability. <u>Learn more.</u>