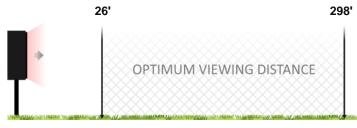

## **Optimum Viewing Distance**

The optimum viewing distance for this display is between **26'** and **298'**. Images and video clips at closer than 26' will be discernible, but will appear pixelated. Greater than 298' will decrease the display's readability. Learn more.