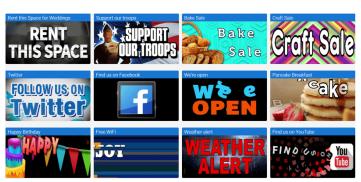

## **Media Library**

Our cloud-based software has **over 2,000 built-in video clips and images** for use on any sized display. Get the maximum impact from your sign immediately with our continually growing library!