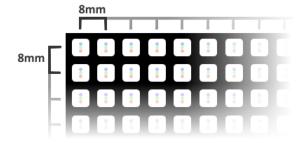

#### **Pixel Pitch**

8mm (0.31 in.) is the pixel pitch. This is the distance between the centers of individual pixels (points of light) in the LED display. The smaller the pitch, the more pixels can fit inside of the display.

### **Matrix Size**

120x360 is the matrix size. This is the number of pixels high (120) and the number of pixels wide (360) of the display. That's **43,200 pixels per side!** The more pixels, the higher the clarity and amount of detail that can be shown.