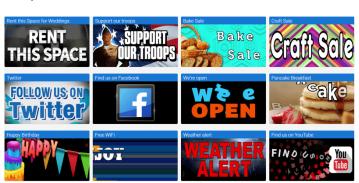

## **Media Library**

Our cloud-based software has **over 2,500 built-in video clips and images** for use on any sized display. Get the maximum impact from your sign immediately with our continually growing library!