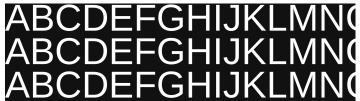

## **Optimum Text**

A message can also be created using 3 rows of 8.2" text. This sized text is suitable for traffic speeds of up to 56 mph.

Amount of detail is dependent on matrix size.