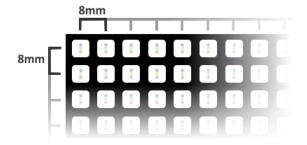

#### **Pixel Pitch**

8mm (0.31 in.) is the pixel pitch. This is the distance between the centers of individual pixels (points of light) in the LED display. The smaller the pitch, the more pixels can fit inside of the display.

#### **Matrix Size**

80x280 is the matrix size. This is the number of pixels high (80) and the number of pixels wide (280) of the display. That's **22,400 pixels per side!** The more pixels, the higher the clarity and amount of detail that can be shown.