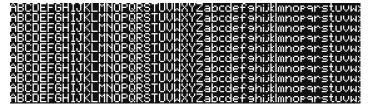

#### **Maximum Text**

The maximum amount of text for your LED display is **10 rows of 2.2" text**. This size uses pixel text for optimum screen usage and clarity.

### **Full Text Capabilities**

This display is capable of the following text sizes. Miles per hour are based on five seconds of readability at that constant speed.

10 rows of 2.2" text \* (Up to 15 mph.)
8 rows of 2.8" text \* (Up to 19 mph.)
7 rows of 3.1" text \* (Up to 21 mph.)
7 rows of up to 3.4" text (Up to 23 mph.)
6 rows of up to 4" text (Up to 27 mph.)
5 rows of up to 4.9" text (Up to 33 mph.)
4 rows of up to 6.1" text (Up to 42 mph.)
3 rows of up to 8.2" text (Up to 56 mph.)
2 rows of up to 12.4" text (Up to 70+ mph.)
1 row of up to 25.2" text (Up to 70+ mph.)
\* Using pixel text.