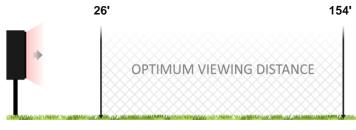

#### **Optimum Viewing Distance**

The optimum viewing distance for this display is between **26' and 154'**. Images and video clips at closer than 26' will be discernible, but will appear pixelated. Greater than 154' will decrease the display's readability. <u>Learn more.</u>