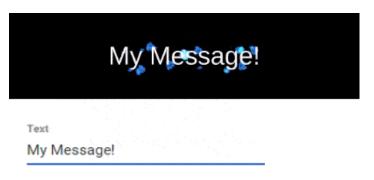

## **Animation Templates**

Make **compelling**, **eye-catching custom messages** for your sign!\* Your text will be brought to life with movement and visual interest. If you can type, you can build amazing sign messages!