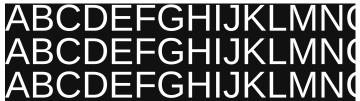

#### **Maximum Text**

The maximum amount of text for your LED display is **10 rows of 2.2" text**. This size uses pixel text for optimum screen usage and clarity.

## **Optimum Text**

A message can also be created using 3 rows of 8.2" text. This sized text is suitable for traffic speeds of up to 56 mph.

Amount of detail is dependent on matrix size.