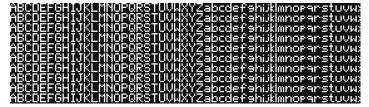

#### **Pixel Pitch**

8mm (0.31 in.) is the pixel pitch. This is the distance between the centers of individual pixels (points of light) in the LED display. The smaller the pitch, the more pixels can fit inside of the display.

#### **Matrix Size**

80x280 is the matrix size. This is the number of pixels high (80) and the number of pixels wide (280) of the display. That's **22,400 pixels per side!** The more pixels, the higher the clarity and amount of detail that can be shown.