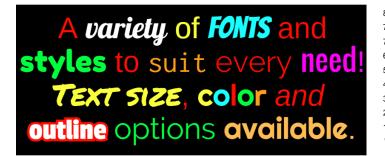

#### **Fonts & Styles**

In addition to pixel text, your message can be shown in **many fonts and styles**. Color and outline options are also available for full-color displays.

Amount of detail is dependent on matrix size.