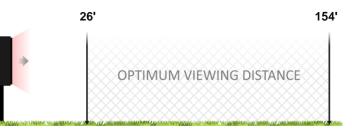

### **Optimum Viewing Distance**

The optimum viewing distance for this display is between **26' and 154'**. Images and video clips at closer than 26' will be discernible, but will appear pixelated. Greater than 154' will decrease the display's readability. <u>Learn more.</u>