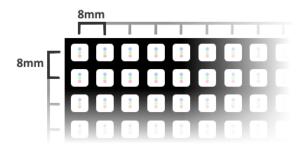

#### **Pixel Pitch**

8mm (0.31 in.) is the pixel pitch. This is the distance between the centers of individual pixels (points of light) in the LED display. The smaller the pitch, the more pixels can fit inside of the display.

### **Matrix Size**

80x280 is the matrix size. This is the number of pixels high (80) and the number of pixels wide (280) of the display. That's **22,400 pixels!** The more pixels, the higher the clarity and amount of detail that can be shown.